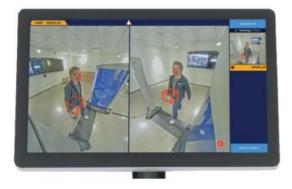

### See potential threats for faster issue resolution.

When a potential threat is detected by the system, realtime image aided alarms show guards where the potential threat is located on the person or in his/her bag. This greatly reduces the amount of physical contact required and allows the guards to act quickly and efficiently.