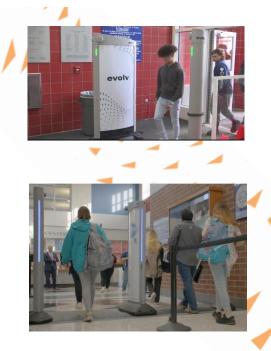

# Artificial Intelligence (AI) differentiates personal items from threats.

Unlike traditional metal detectors, Evolv Express uses advanced sensor technology and AI to screen students while they walk through at a natural pace—without stopping and without handing over their belongings. Express offers an open, free-flow system proven to operate up to 10x faster than traditional metal detectors, alerting operators to the presence of weapons and threats while ignoring harmless personal items like cell phones, keys, coins, etc.

### Prioritize the guest experience

Students and others can enter your venue together without long lines and invasive checks. It's a welcoming experience that maintains dignity and accelerates entry for both students, faculty, and others entering the school or facility while keeping them safe from threats.

### A needed solution for today's schools

Evolv Express is the world's first and only touchless security screening solution that meets all of the post-pandemic security screening requirements for schools. Express is proven to operate up to 10x faster than traditional metal detectors with its dual lane, free-flow entrances and fusion of new sensor technology and AI. The system is able to spot weapons and threats while ignoring harmless personal items while students and visitors simply walk through at a normal pace. Long lines, crowds, and congregating students at entranceways will be significantly reduced or even eliminated letting students get into school and venues quicker and safer than ever before.