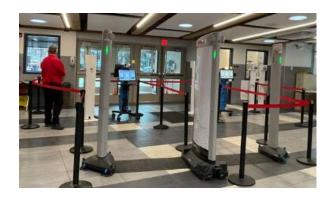

# The days of invasive weapons screening in our schools can be over.

Screening procedures that rely on metal detectors, hand wands, and invasive bag checks are slow and manual, resulting in uncomfortable, and unsafe, crowding as students begin their school day.

### **Introducing the Evolv Express**

### A needed solution for today's schools

Evolv Express is the world's first and only touchless security screening solution that meets all of the post-pandemic security screening requirements for schools. Express is proven to operate up to 10x faster than traditional metal detectors with its dual lane, free-flow entrances and fusion of new sensor technology and AI. The system is able to spot weapons and threats while ignoring harmless personal items while students and visitors simply walk through at a normal pace. Long lines, crowds, and congregating students at entranceways will be significantly reduced or even eliminated letting students get into school and venues quicker and safer than ever before.